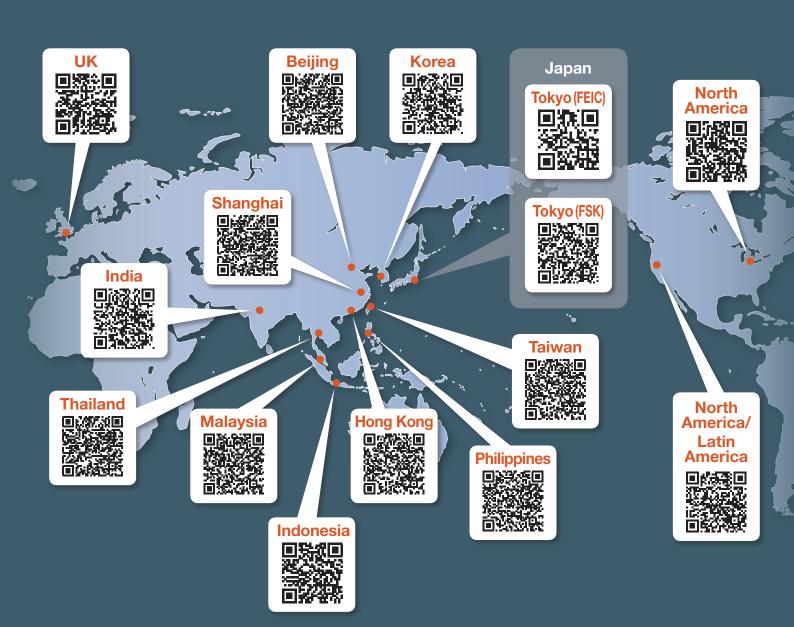

ouch with us to discuss your requirements.

## Optical Composite Cable for 4K and HD solutions



### Movable Cable TV-OM-AMS



## For Fixed Installation TV-SM-LSZH



## Plug Receptacle

3K series (ARIB and SMPTE standards)

<Type: FXW-SUS/##/\*\*\*\*>

These connectors are to be placed on the base station side of the cable seen from the camera head. It should be noted that every series of connectors are not compatible with each other. Receptacle and plug connectors mate with each other as a pair.



## **Connector-Terminated Cable**

This cable assembly connects power lines, control lines, and optical fibers. It should be noted that they are not compatible with each other, since each connector has its own attachable cables.



## Worldwide Sales and Assembly Furukawa official retailer