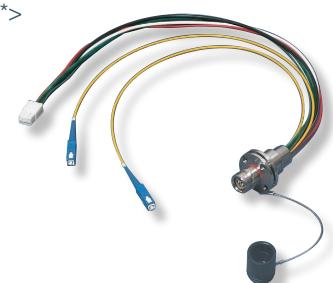

## **Connector-Terminated Cable**

This cable assembly connects power lines, control lines, and optical fibers. It should be noted that they are not compatible with each other, since each connector has its own attachable cables.