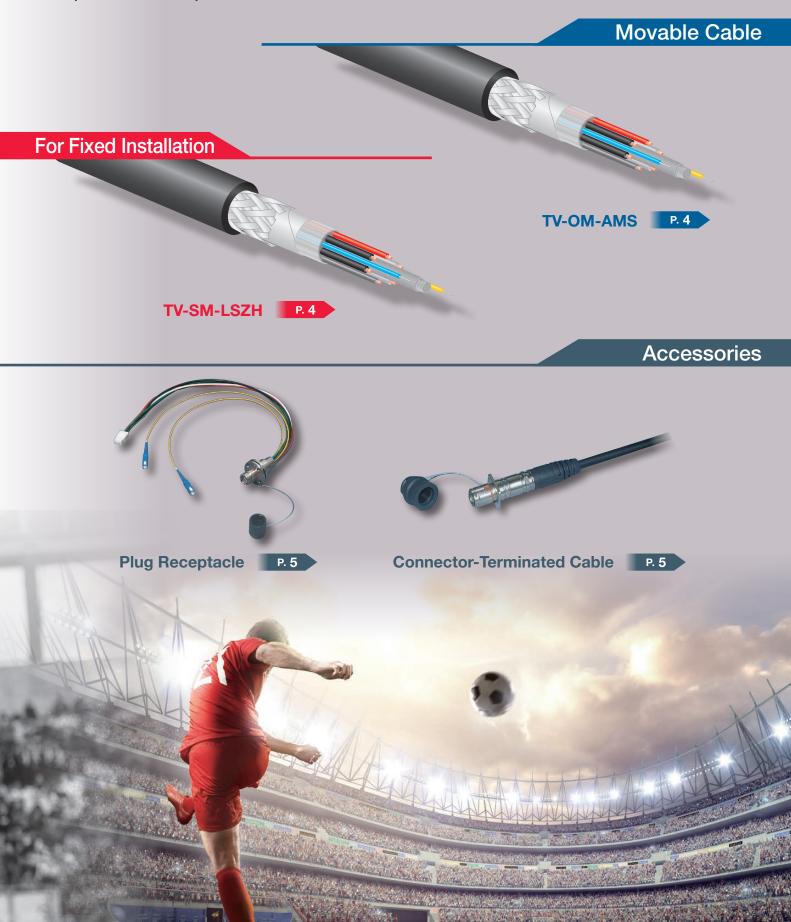

### Movable Cable TV-OM-AMS

## For Fixed Installation TV-SM-LSZH

## Plug Receptacle

3K series (ARIB and SMPTE standards)

<Type: FXW-SUS/##/\*\*\*\*>

These connectors are to be placed on the base station side of the cable seen from the camera head. It should be noted that every series of connectors are not compatible with each other. Receptacle and plug connectors mate with each other as a pair.

## **Connector-Terminated Cable**

This cable assembly connects power lines, control lines, and optical fibers. It should be noted that they are not compatible with each other, since each connector has its own attachable cables.