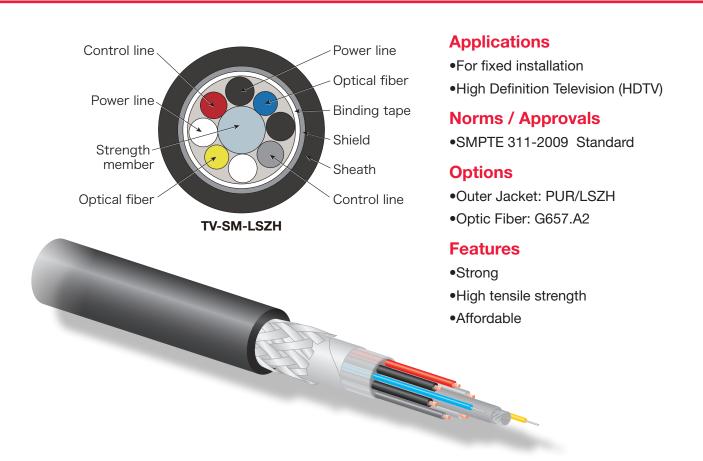

Conditions

#### **Custom Designs To Suit Applications**

Low Smoke Zero Halogen (Infrastructure) & Double-Jacket (Studio Floor)

#### **Furukawa Accessories**

Cable Checker / Integrated Wall Rack / Junction Boxes / FITEL Fusion Splicers and Cleavers

#### **Tough And Durable**

Fusion Splicers And Accessories For Field Termination Of Fiber Optic Cables

#### **International Standards**

Furukawa Cable Is Compliant With SMPTE 311M, ARIB & EBU Standards





**OPERATIONAL TEMPERATURE** 

Representative product of Furukawa hybrid cable series for 4K and HD solutions. We have a wide range of products available. Please get in touch with us to discuss your requirements.

## Optical Composite Cable for 4K and HD solutions



### Movable Cable TV-OM-AMS



## For Fixed Installation TV-SM-LSZH



## Plug Receptacle

3K series (ARIB and SMPTE standards)

<Type: FXW-SUS/##/\*\*\*\*>

These connectors are to be placed on the base station side of the cable seen from the camera head. It should be noted that every series of connectors are not compatible with each other. Receptacle and plug connectors mate with each other as a pair.



## **Connector-Terminated Cable**

This cable assembly connects power lines, control lines, and optical fibers. It should be noted that they are not compatible with each other, since each connector has its own attachable cables.



## Worldwide Sales and Assembly Furukawa official retailer