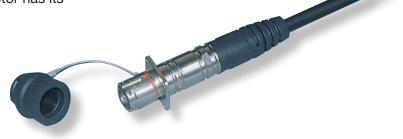

## Plug Receptacle

3K series (ARIB and SMPTE standards)

<Type: FXW-SUS/##/\*\*\*\*>

These connectors are to be placed on the base station side of the cable seen from the camera head. It should be noted that every series of connectors are not compatible with each other. Receptacle and plug connectors mate with each other as a pair.