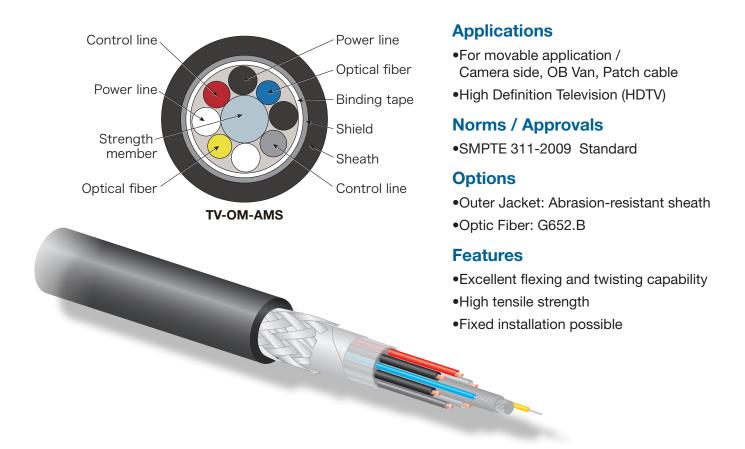

stent Performance Under The Most Extreme Conditions

#### **Custom Designs To Suit Applications**

Low Smoke Zero Halogen (Infrastructure) & Double-Jacket (Studio Floor)

#### **Furukawa Accessories**

Cable Checker / Integrated Wall Rack / Junction Boxes / FITEL Fusion Splicers and Cleavers

#### **Tough And Durable**

Fusion Splicers And Accessories For Field Termination Of Fiber Optic Cables

#### **International Standards**

Furukawa Cable Is Compliant With SMPTE 311M, ARIB & EBU Standards





**OPERATIONAL TEMPERATURE** 

Representative product of Furukawa hybrid cable series for 4K and HD solutions. We have a wide range of products available. Please get in touch with us to discuss your requirements.

## Optical Composite Cable for 4K and HD solutions



### Movable Cable TV-OM-AMS



## For Fixed Installation TV-SM-LSZH



## Plug Receptacle

3K series (ARIB and SMPTE standards)

<Type: FXW-SUS/##/\*\*\*\*>

These connectors are to be placed on the base station side of the cable seen from the camera head. It should be noted that every series of connectors are not compatible with each other. Receptacle and plug connectors mate with each other as a pair.



## **Connector-Terminated Cable**

This cable assembly connects power lines, control lines, and optical fibers. It should be noted that they are not compatible with each other, since each connector has its own attachable cables.



## Worldwide Sales and Assembly Furukawa official retailer